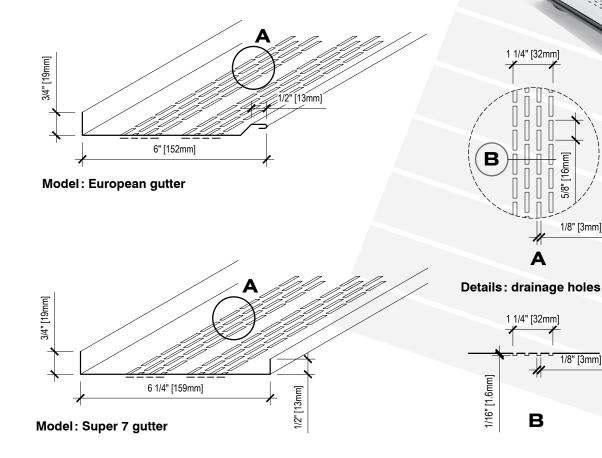

## DESCRIPTION

The Vaillancourt Leaf grid is made of a metal sheet with linear drainage holes to eliminate leaf buildup in the gutters. The leaf grid is made to measure to fit Vaillancourt European gutters and Super-7 gutters.

The drainage holes are perforated in two sets of four rows by an industrial punch press which pushes the metal sheet to form a downward slope, creating effective drainage holes.

The grid color matches the color of the metal roof and / or selected gutters.

Length: 3048 mm (10'-0 in)